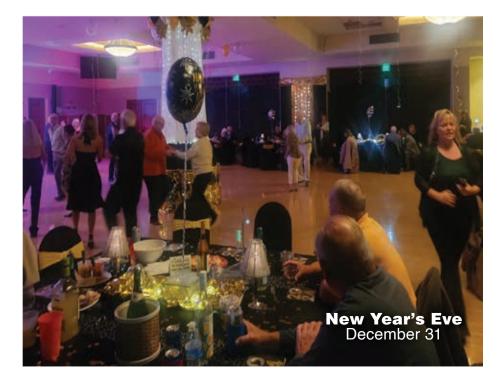

#### NEW YEAR'S EVE CELEBRATION

Tuesday, December 31 7:30PM Doors Open 8:00PM – Midnight Delicious Hors d'oeuvres, Music, Dancing & Fun

Purchase Tickets by 5:00PM on December 27, reserved table seating.

Let's Ring in the New Year with Style & Sparkle! Join us as we watch "Our NY Eve Ball Drop" and step into 2025 with an unforgettable celebration! Gather your friends and neighbors for a night of fun, music, and dancing as we welcome the New Year together. What you can expect: A variety of delicious hors d'oeuvres, Party horns & beads to get into the festive spirit, a New York photo op will be set up for you to capture all the memories. We will have music & dancing all night long with the incredible "Smoky Blue Band"! This amazing band has been working hard to bring you all your favorite genres, including country and line dancing. Let's dance, laugh, and celebrate as we bring in 2025 with joy and good company. And of course, there will be a champagne toast at midnight to kick off the New Year with a bang!