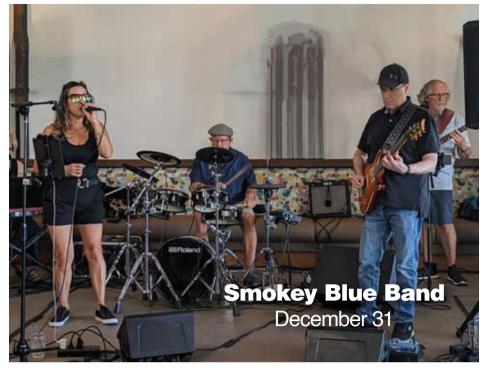

#### NEW YEAR'S EVE CELEBRATION

Tuesday, December 31 7:30PM Doors Open 8:00PM – Midnight Delicious Hors d'oeuvres, Music, Dancing & Fun

Purchase Tickets by 5:00PM on December 27, reserved table seating.

Let's Ring in the New Year with Style & Sparkle! Join us as we watch "Our NY Eve Ball Drop" and step into 2025 with an unforgettable celebration! Gather your friends and neighbors for a night of fun, music, and dancing as we welcome the New Year together. What you can expect: A variety of delicious hors d'oeuvres, Party horns & beads to get into the festive spirit, a New York photo op will be set up for you to capture all the memories. We will have music & dancing all night long with the incredible "Smoky Blue Band"! This amazing band has been working hard to bring you all your favorite genres, including country and line dancing. Let's dance, laugh, and celebrate as we bring in 2025 with joy and good company. And of course, there will be a champagne toast at midnight to kick off the New Year with a bang!