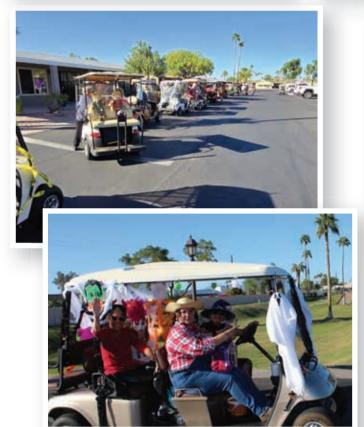

#### CHRISTMAS PARADE **& PDSE LIGHT TOUR CHILI BAR DINNER**

Sunday, December 15 Dinner 4:30PM / 5:30PM Line up / 6:00PM Parade starts

Time to Decorate those Golf Carts & dress in your holiday attire! Come join the Parade as we weave in & out of our community spreading Holiday cheer. Don't have a cart, hitch a ride! If not participating in the Parade please step outside, wave and share in the holiday cheer! Cookies & hot chocolate will be served prior to the parade in the parking lot for anyone that would like to come. Parade prizes will be distributed at the Holiday Cheer & Happy Hour w/ Friends on December 19 which is a Complimentary Event.