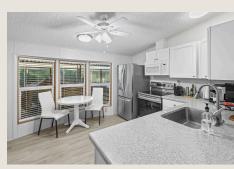

## STOP THE CAR...THIS IS THE ONE!!

Discover luxury living in this exquisite 2-bedroom, 2-bathroom manufactured home nestled within the serene confines of a sought-after 55+ community. Boasting a spacious 1056 sq. ft., this move-in-ready residence welcomes you with a cozy living room and an ambiance of comfort. The master bedroom indulges with a generous walk-in closet and a master bathroom featuring a dual vanity for added convenience. A sizable second bedroom offers flexibility and space. Enjoy energy efficiency with double-paned windows, while the absence of popcorn ceilings elevates the interior aesthetic. The kitchen dazzles with beautiful white cabinets and stunning granite countertops, complemented by elegant flooring that extends throughout the house. Step into the screened AZ room or retreat to the patio sitting area in the back, perfect for relaxation. Additional features include a storage shed,