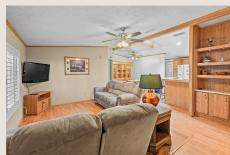

## Gorgeous Energy Efficient Double-Paned Windows with Shutters!

Welcome to this inviting and well-maintained 3-bedroom, 2-bathroom manufactured home nestled in the heart of a vibrant 55+ community. Boasting 1428 sq. ft. of comfortable living space with split floor plan, this move-in ready residence comes partially furnished, offering a seamless transition into your new home. The spacious living room provides the perfect setting for relaxation and entertainment, while the master bathroom features a large bath with tub/shower and convenient walk-in closet. The guest bathroom also impresses with a walk-in shower, complementing the large guest bedroom. The kitchen, adorned with a breakfast bar and skylight, is equipped for both convenience and style. The home features energy-efficient double-paned windows adorned with shutters, providing an optimal blend of comfort and savings. In