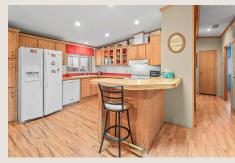

## Gorgeous Energy Efficient Double-Paned Windows with Shutters!

Welcome to this inviting and well-maintained 3-bedroom, 2-bathroom manufactured home nestled in the heart of a vibrant 55+ community. Boasting 1428 sq. ft. of comfortable living space with split floor plan, this move-in ready residence comes partially furnished, offering a seamless transition into your new home. The spacious living room provides the perfect setting for relaxation and entertainment, while the master bathroom features a large bath with tub/shower and convenient walk-in closet. The guest bathroom also impresses with a walk-in shower, complementing the large guest bedroom. The kitchen, adorned with a breakfast bar and skylight, is equipped for both convenience and style. The home features energy-efficient double-paned windows adorned with shutters, providing an optimal blend of comfort and savings. In