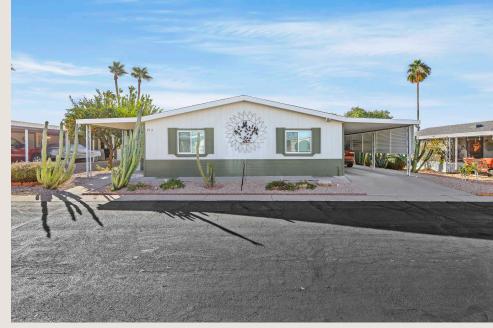

## **Home 213** \$152000

3 Bedrooms2 Bathrooms1428 Square Feet

Carport

## Gorgeous Energy Efficient Double-Paned Windows with Shutters!

Welcome to this inviting and well-maintained 3-bedroom, 2-bathroom manufactured home nestled in the heart of a vibrant 55+ community. Boasting 1428 sq. ft. of comfortable living space with split floor plan, this move-in ready residence comes partially furnished, offering a seamless transition into your new home. The spacious living room provides the perfect setting for relaxation and entertainment, while the master bathroom features a large bath with tub/shower and convenient walk-in closet. The guest bathroom also impresses with a walk-in shower, complementing the large guest bedroom. The kitchen, adorned with a breakfast bar and skylight, is equipped for both convenience and style. The home features energy-efficient double-paned windows adorned with shutters, providing an optimal blend of comfort and savings. In