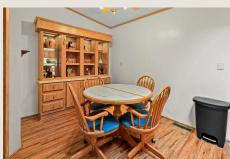

## Gorgeous Energy Efficient Double-Paned Windows with Shutters!

Welcome to this inviting and well-maintained 3-bedroom, 2-bathroom manufactured home nestled in the heart of a vibrant 55+ community. Boasting 1428 sq. ft. of comfortable living space with split floor plan, this move-in ready residence comes partially furnished, offering a seamless transition into your new home. The spacious living room provides the perfect setting for relaxation and entertainment, while the master bathroom features a large bath with tub/shower and convenient walk-in closet. The guest bathroom also impresses with a walk-in shower, complementing the large guest bedroom. The kitchen, adorned with a breakfast bar and skylight, is equipped for both convenience and style. The home features energy-efficient double-paned windows adorned with shutters, providing an optimal blend of comfort and savings. In