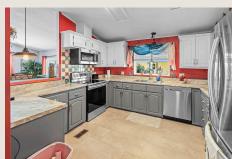

## Won't Last Long, This One Is a MUST SEE!

Welcome to the epitome of Southwestern charm in this meticulously maintained 2-bedroom, 2-bathroom manufactured home nestled in the heart of a vibrant 55+ community. Boasting 1440 sq. ft. of move-in-ready living space, the spacious living room welcomes you with its warm ambiance. The master bedroom offers a retreat with a generous walk-in closet, while the master bathroom is a sanctuary of luxury with its dual vanity and walk-in shower. The large guest bedroom provides comfort and convenience for visitors. The well-designed kitchen features a breakfast bar and energy-efficient double-paned windows illuminate the entire home. Revel in the beauty of the Southwestern aesthetic with stunning interior and exterior paint, complemented by beautiful flooring throughout. Additional amenities include a storage shed, water filtration system, and an irrigation system. Embrace the Southwest lifestyle in